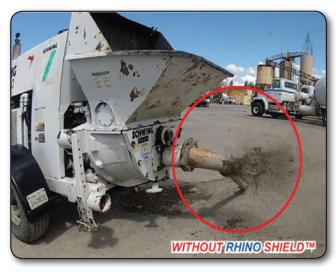

## **RHINO SHIELD™** BLOW OUT PROTECTOR

**Applications:** *RHINO SHIELD*<sup>™</sup> is designed to retain the burst pressure of a blown concrete elbow on the pumper line. This is a "must have" safety product for all jobsites.

**Material:** Industrial grade ballistic nylon and reinforced with heavy duty hook and loop nylon straps.

**RHINO SHIELD**<sup>™</sup> handles 1100 PSI concrete burst equalling over 3,800 PSI in hydraulic pressure caused by a casting failure.