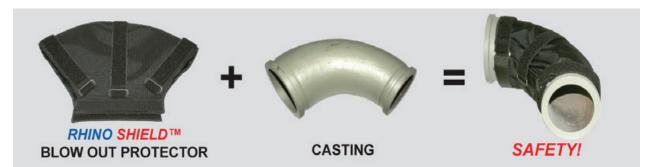

## **RHINO SHIELD™** BLOW OUT PROTECTOR

**Applications:** *RHINO SHIELD*<sup>™</sup> is designed to retain the burst pressure of a blown concrete elbow on the pumper line. This is a "must have" safety product for all jobsites.

**Material:** Industrial grade ballistic nylon and reinforced with heavy duty hook and loop nylon straps.

**RHINO SHIELD**<sup>™</sup> handles 1100 PSI concrete burst equalling over 3,800 PSI in hydraulic pressure caused by a casting failure.