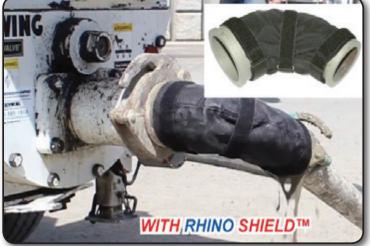

## **RHINO SHIELD™** BLOW OUT PROTECTOR

**Applications:** *RHINO SHIELD*<sup>™</sup> is designed to retain the burst pressure of a blown concrete elbow on the pumper line. This is a "must have" safety product for all jobsites.

**Material:** Industrial grade ballistic nylon and reinforced with heavy duty hook and loop nylon straps.

**RHINO SHIELD**<sup>™</sup> handles 1100 PSI concrete burst equalling over 3,800 PSI in hydraulic pressure caused by a casting failure.