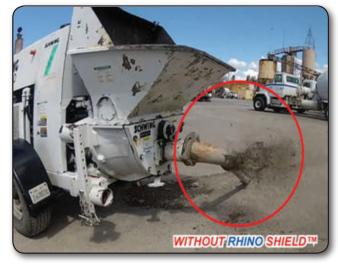

## RHINO SHIELD™ BLOW OUT PROTECTOR

**Applications:** *RHINO SHIELD*<sup>™</sup> is designed to retain the burst pressure of a blown concrete elbow on the pumper line. This is a "must have" safety product for all jobsites.

**Material:** Industrial grade ballistic nylon and reinforced with heavy duty hook and loop nylon straps.

RHINO SHIELD™ handles 1100 PSI concrete burst equalling over 3,800 PSI in hydraulic pressure caused by a casting failure.