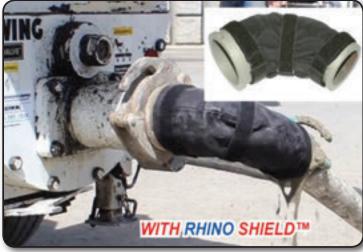

## RHINO SHIELD™ BLOW OUT PROTECTOR

**Applications:** *RHINO SHIELD*<sup>™</sup> is designed to retain the burst pressure of a blown concrete elbow on the pumper line. This is a "must have" safety product for all jobsites.

**Material:** Industrial grade ballistic nylon and reinforced with heavy duty hook and loop nylon straps.

RHINO SHIELD™ handles 1100 PSI concrete burst equalling over 3,800 PSI in hydraulic pressure caused by a casting failure.