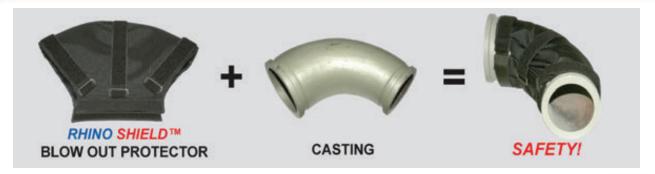

## RHINO SHIELD™ BLOW OUT PROTECTOR

**Applications:** *RHINO SHIELD*<sup>™</sup> is designed to retain the burst pressure of a blown concrete elbow on the pumper line. This is a "must have" safety product for all jobsites.

**Material:** Industrial grade ballistic nylon and reinforced with heavy duty hook and loop nylon straps.

RHINO SHIELD™ handles 1100 PSI concrete burst equalling over 3,800 PSI in hydraulic pressure caused by a casting failure.