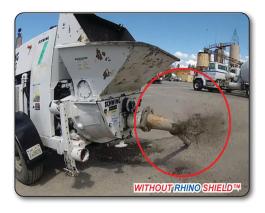

## RHINO SHIELD™ BLOW OUT PROTECTOR

**Applications:** *RHINO SHIELD™* is designed to retain the burst pressure of a blown concrete elbow on the pumper line. This is a "must have" safety product for all jobsites.

**Material:** Industrial grade ballistic nylon and reinforced with heavy duty hook and loop nylon straps.

RHINO SHIELD™ handles 1100 PSI concrete burst equalling over 3,800 PSI in hydraulic pressure caused by a casting failure.