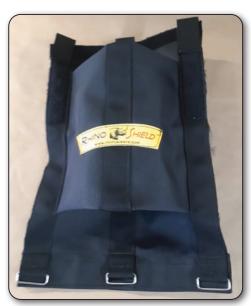

## RHINO SHIELD ™ BLOW OUT PROTECTIVE COVER

## RHINO SHIELD™ BLOW OUT PROTECTOR

**Applications:** *RHINO SHIELD™* is designed to retain the burst pressure of a blown concrete elbow on the pumper line. This is a "must have" safety product for all jobsites.

**Material:** Industrial grade ballistic nylon and reinforced with heavy duty hook and loop nylon straps.

RHINO SHIELD™ handles 1100 PSI concrete burst equalling over 3,800 PSI in hydraulic pressure caused by a casting failure.