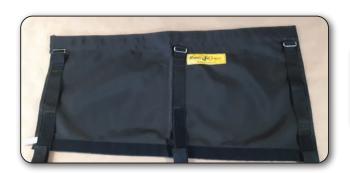

## RHINO SHIELD ™ BLOW OUT PROTECTIVE COVER

RHINO SHIELD™ Blow Out Protector

RHINO SHIELD™ Coupling Cover

RHINO SHIELD™ Pipe Cover

| SRM          |                                            | Dimensions:     |                              |
|--------------|--------------------------------------------|-----------------|------------------------------|
| Part Number: | Description:                               | ln.             | Mm.                          |
| RS-E-5       | Blow Out Protector: Reducing Elbow 5" x 4" | 5" x 4"         | 127 mm. x 101.60 mm          |
| RS-E-4       | Blow Out Protector: Reducing Elbow 4" x 3" | 4" x 3"         | 102 mm x 76.20 mm            |
| RS-CC        | 3 & 4 inch Coupling Cover                  | 3" - 4"         | 102 mm                       |
| RS-S-325-33  | Pipe Cover Straight: 3" x 2.5" x 33"       | 3" x 2.5" x 33" | 76.2 mm x 63.5 mm x 832.2 mm |
| RS-S-43-33   | Pipe Cover Straight: 4" x 3.0" x 33"       | 4" x 3.0" x 33" | 102 mm x 76.2 mm x 832.2 mm  |