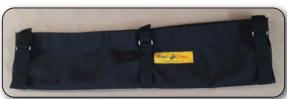

## RHINO SHIELD ™ BLOW OUT PROTECTIVE COVER

RHINO SHIELD™ Blow Out Protector

RHINO SHIELD™ Coupling Cover

RHINO SHIELD™ Pipe Cover

| SRM          |                                            | Dimensions:     |                              |
|--------------|--------------------------------------------|-----------------|------------------------------|
| Part Number: | Description:                               | ln.             | Mm.                          |
| RS-E-5       | Blow Out Protector: Reducing Elbow 5" x 4" | 5" x 4"         | 127 mm. x 101.60 mm          |
| RS-E-4       | Blow Out Protector: Reducing Elbow 4" x 3" | 4" x 3"         | 102 mm x 76.20 mm            |
| RS-CC        | 3 & 4 inch Coupling Cover                  | 3" - 4"         | 102 mm                       |
| RS-S-325-33  | Pipe Cover Straight: 3" x 2.5" x 33"       | 3" x 2.5" x 33" | 76.2 mm x 63.5 mm x 832.2 mm |
| RS-S-43-33   | Pipe Cover Straight: 4" x 3.0" x 33"       | 4" x 3.0" x 33" | 102 mm x 76.2 mm x 832.2 mm  |