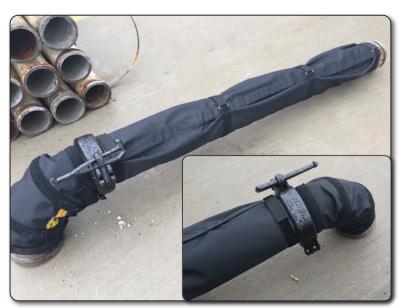

## RHINO SHIELD ™ BLOW OUT PROTECTIVE COVER

RHINO SHIELD™ Blow Out Protector

RHINO SHIELD™ Coupling Cover

RHINO SHIELD™ Pipe Cover

| SRM          |                                            | Dimensions:     |                              |
|--------------|--------------------------------------------|-----------------|------------------------------|
| Part Number: | Description:                               | ln.             | Mm.                          |
| RS-E-5       | Blow Out Protector: Reducing Elbow 5" x 4" | 5" x 4"         | 127 mm. x 101.60 mm          |
| RS-E-4       | Blow Out Protector: Reducing Elbow 4" x 3" | 4" x 3"         | 102 mm x 76.20 mm            |
| RS-CC        | 3 & 4 inch Coupling Cover                  | 3" - 4"         | 102 mm                       |
| RS-S-325-33  | Pipe Cover Straight: 3" x 2.5" x 33"       | 3" x 2.5" x 33" | 76.2 mm x 63.5 mm x 832.2 mm |
| RS-S-43-33   | Pipe Cover Straight: 4" x 3.0" x 33"       | 4" x 3.0" x 33" | 102 mm x 76.2 mm x 832.2 mm  |