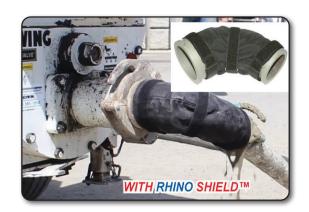

## RHINO SHIELD™ BLOW OUT PROTECTOR

**Applications:** *RHINO SHIELD™* is designed to retain the burst pressure of a blown concrete elbow on the pumper line. This is a "must have" safety product for all jobsites.

**Material:** Industrial grade ballistic nylon and reinforced with heavy duty hook and loop nylon straps.

RHINO SHIELD™ handles 1100 PSI concrete burst equalling over 3,800 PSI in hydraulic pressure caused by a casting failure.