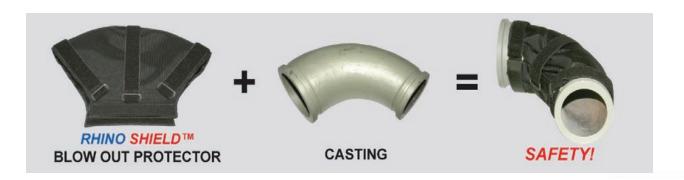

## RHINO SHIELD™ BLOW OUT PROTECTOR

**Applications:** *RHINO SHIELD™* is designed to retain the burst pressure of a blown concrete elbow on the pumper line. This is a "must have" safety product for all jobsites.

**Material:** Industrial grade ballistic nylon and reinforced with heavy duty hook and loop nylon straps.

RHINO SHIELD™ handles 1100 PSI concrete burst equalling over 3,800 PSI in hydraulic pressure caused by a casting failure.